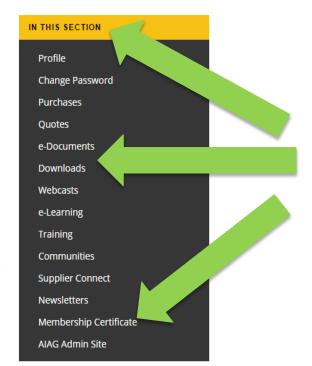

#### Navigation on AIAG.org

Access to information in your account, including communities, prior purchases and profile information can be found in the blue box to the right of this text and in 'My Account' in the upper right of the screen.

Information on current initiatives in each area of AIAG expertise can be found in the orange, top level navigation bar on the left side of the screen. One you click on the area of expertise, information on all current initiatives for that area is listed on the right side of the screen.